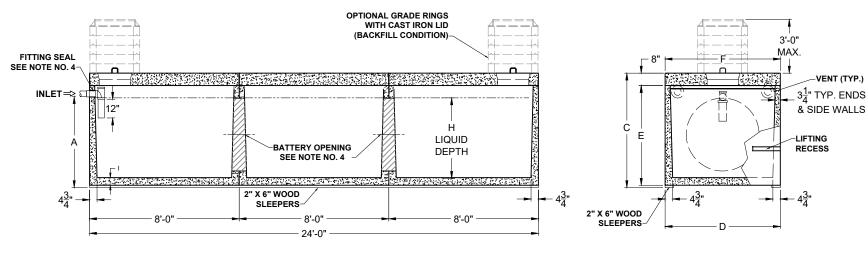

# SECTION THRU "A-A"

## SECTION THRU "B-B"

H-20 TRAFFIC RATED
"HEAVY DUTY"

| ALL DIMENSIONS ARE IN INCHES & WEIGHTS IN LBS - (RISER WT. NOT INCLUDED) |        |     |        |    |        |    |        |        |       | EXCAVATION SPECIFICATIONS |        |        |        |           |           |
|--------------------------------------------------------------------------|--------|-----|--------|----|--------|----|--------|--------|-------|---------------------------|--------|--------|--------|-----------|-----------|
|                                                                          |        |     |        |    |        |    |        |        |       |                           |        |        |        | BELOW     | TANK      |
| MODEL                                                                    | Α      | В   | С      | D  | E      | F  | G      | Н      | I     |                           | WEIGHT | LENGTH | WIDTH  | INLET     | HEIGHT    |
| PC H-3-3750-HD                                                           | 59     | N/A | 74     | 74 | 64     | 74 | 29 1/4 | 50 1/2 | 4 1/2 |                           | 41,625 | 27'-0" | 9'-2"  | 4'-11"    | 6'-2"     |
| PC H-3-4500-HD                                                           | 62 1/2 | N/A | 77 1/2 | 85 | 67 1/2 | 85 | 30 3/4 | 53 1/2 | 5     |                           | 48,660 | 27'-0" | 10'-1" | 5'-2 1/2" | 6'-5 1/2" |
|                                                                          |        |     |        |    |        |    |        |        |       |                           |        |        |        |           |           |
|                                                                          |        |     |        |    |        |    |        |        |       |                           |        |        |        |           |           |

### NOTES:

- 1. NOT USED
- 2. REFER TO SPECIFICATION SHEET NOS. S-251 & S-252
- 3. REFER TO SPECIFICATION SHEET NO. S-201
- 4. REFER TO SPECIFICATION SHEET NO. S-250

| SCALE:      | DO NOT SCALE |            |  |  |  |  |
|-------------|--------------|------------|--|--|--|--|
| DRAWN BY:   | TPC          | 12.20.2024 |  |  |  |  |
| REVISED BY: |              |            |  |  |  |  |
| CHECKED BY: |              |            |  |  |  |  |