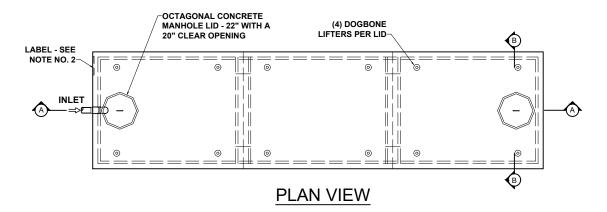

# SECTION THRU "A-A"

## SECTION THRU "B-B"

H-20 TRAFFIC RATED
"HEAVY DUTY"

| ALL DIMENSIONS ARE IN INCHES & WEIGHTS IN LBS - (RISER WT. NOT INCLUDED) |        |     |        |    |        |    |        |        |       | EXCAVATION SPECIFICATIONS |        |        |        |           |           |
|--------------------------------------------------------------------------|--------|-----|--------|----|--------|----|--------|--------|-------|---------------------------|--------|--------|--------|-----------|-----------|
|                                                                          |        |     |        |    |        |    |        |        |       |                           |        |        |        | BELOW     | TANK      |
| MODEL                                                                    | Α      | В   | С      | D  | E      | F  | G      | Н      | I     |                           | WEIGHT | LENGTH | WIDTH  | INLET     | HEIGHT    |
| PC H-3-3750-HD                                                           | 59     | N/A | 74     | 74 | 64     | 74 | 29 1/4 | 50 1/2 | 4 1/2 |                           | 41,625 | 27'-0" | 9'-2"  | 4'-11"    | 6'-2"     |
| PC H-3-4500-HD                                                           | 62 1/2 | N/A | 77 1/2 | 85 | 67 1/2 | 85 | 30 3/4 | 53 1/2 | 5     |                           | 48,660 | 27'-0" | 10'-1" | 5'-2 1/2" | 6'-5 1/2" |
|                                                                          |        |     |        |    |        |    |        |        |       |                           |        |        |        |           |           |
|                                                                          |        |     |        |    |        |    |        |        |       |                           |        |        |        |           |           |

### NOTES:

- 1. NOT USED
- 2. REFER TO SPECIFICATION SHEET NOS. S-251 & S-252
- 3. REFER TO SPECIFICATION SHEET NO. S-201
- 4. REFER TO SPECIFICATION SHEET NO. S-250

| SCALE:      | DO NOT SCALE |            |  |  |  |  |
|-------------|--------------|------------|--|--|--|--|
| DRAWN BY:   | TPC          | 12.20.2024 |  |  |  |  |
| REVISED BY: |              |            |  |  |  |  |
| CHECKED BY: |              |            |  |  |  |  |